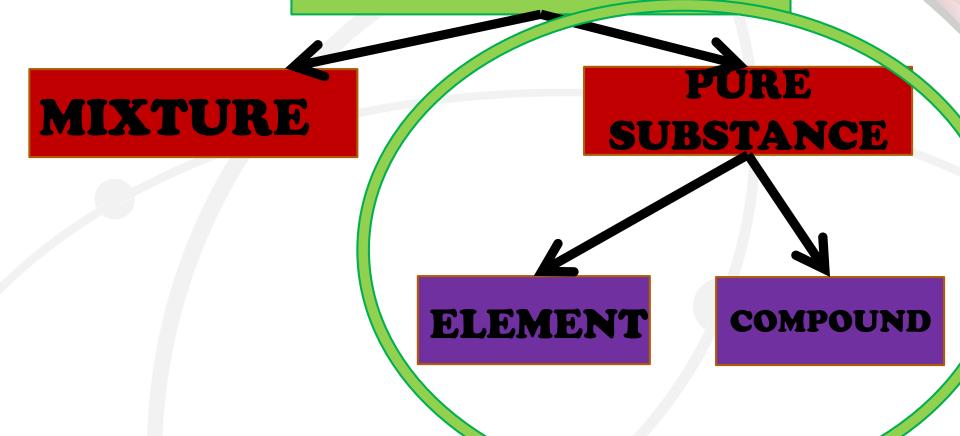

## MATTER

**MIXTURE** 

PURE SUBSTANCE

**ELEMENT** 

**COMPOUND** 

Made of two or more different types of atoms that are chemically bonded together