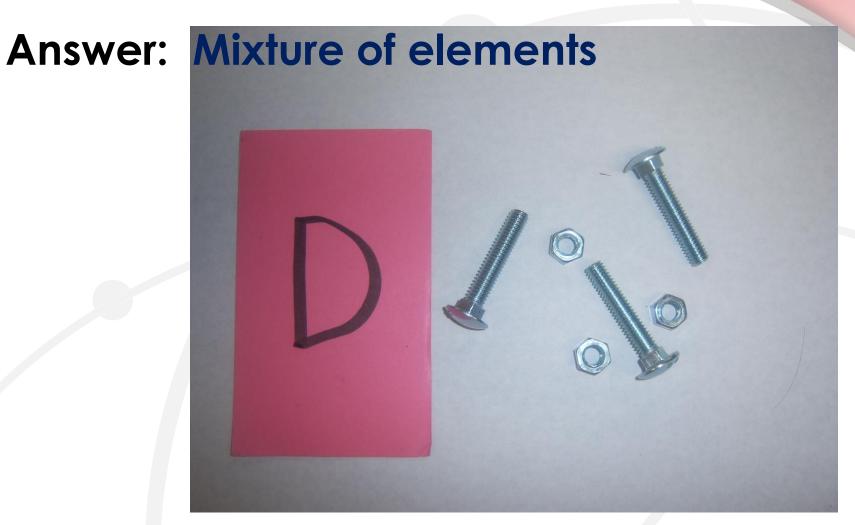

Answer: Element (only one type of "atom")

STEP 1

**GLUE PAPER INTO YOUR NOTEBOOK** 

STEP 2

WORK WITH YOUR GROUP TO CLASSIFY (A-E) EACH PICTURE USING THE "KEY" ON TOP

STEP 3

RAISE YOUR HAND AND <u>ASK QUESTIONS</u> IF YOU ARE NOT SURE