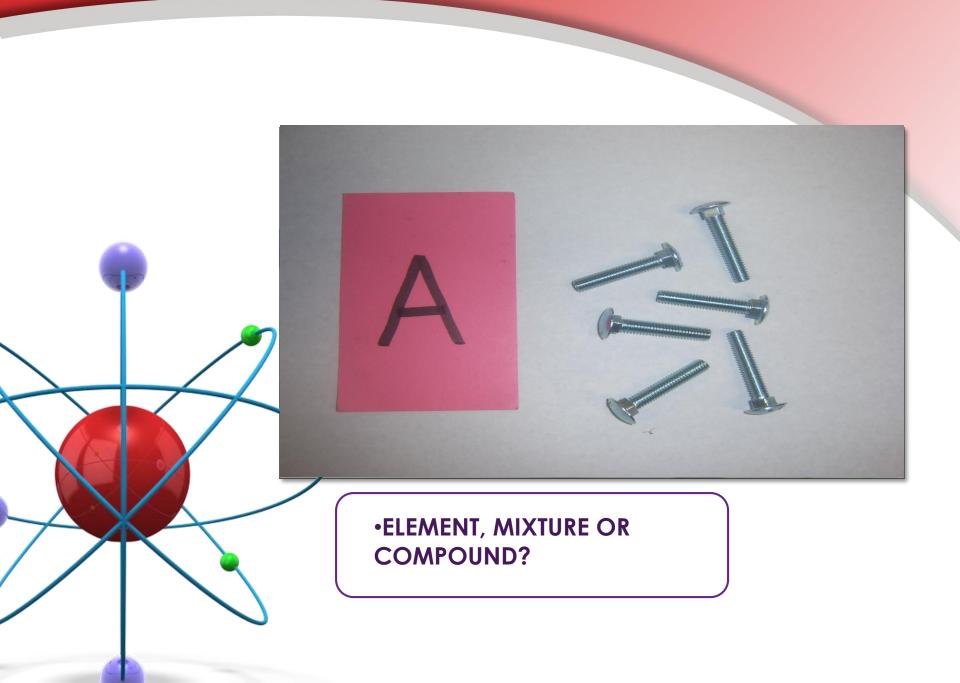

Answer: Element (only one type of "atom")

STEP 1

**GLUE PAPER INTO YOUR NOTEBOOK** 

STEP 2

WORK WITH YOUR GROUP TO CLASSIFY (A-E) EACH PICTURE USING THE "KEY" ON TOP

STEP 3

RAISE YOUR HAND AND <u>ASK QUESTIONS</u> IF YOU ARE NOT SURE