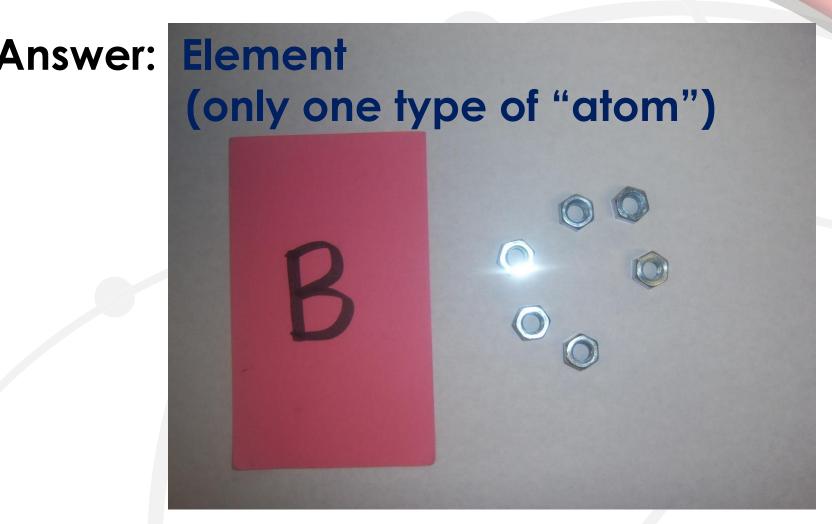

Answer: Element (only one type of "atom")

STEP 1

**GLUE PAPER INTO YOUR NOTEBOOK** 

STEP 2

WORK WITH YOUR GROUP TO CLASSIFY (A-E) EACH PICTURE USING THE "KEY" ON TOP

STEP 3

RAISE YOUR HAND AND <u>ASK QUESTIONS</u> IF YOU ARE NOT SURE