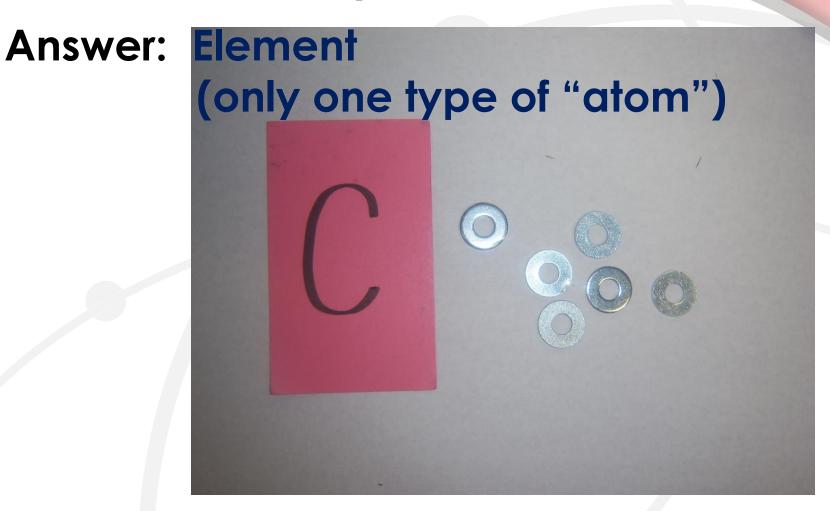

Answer: Element (only one type of "atom")

STEP 1

**GLUE PAPER INTO YOUR NOTEBOOK** 

STEP 2

WORK WITH YOUR GROUP TO CLASSIFY (A-E) EACH PICTURE USING THE "KEY" ON TOP

STEP 3

RAISE YOUR HAND AND <u>ASK QUESTIONS</u> IF YOU ARE NOT SURE